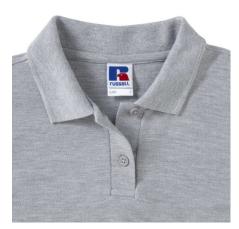

## RUSSELL FEMALE CLASSIC POLYCOTTON POLO

## **Specification**

RUSSELL women's CLASSIC POLYCOTTON POLO made from a single double yarn from which it produces fine and strong pike material. Classic stitching on the side, collar and shoulder reinforcements, double stitch along the shoulders, bottom and around the armpits, additional stitching around the ruffles, two buttons colored shirt, spare button Polo Oxford light blue S