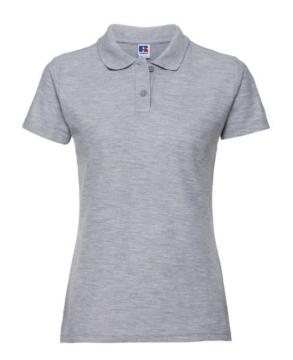

### **Basic informations**

Size: S

Length: 48 Width: 38 Height: 21

Printing type: Vez

Size: S

Color: Light gray

## **Specification**

RUSSELL women's CLASSIC POLYCOTTON POLO made from a single double yarn from which it produces fine and strong pike material. Classic stitching on the side, collar and shoulder reinforcements, double stitch along the shoulders, bottom and around the armpits, additional stitching around the ruffles, two buttons colored shirt, spare button Polo Oxford light blue S